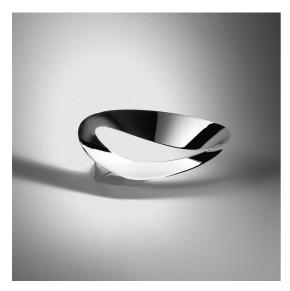

# Mesmeri Led Polished chrome 3000K

#### **FEATURES**

Article Code: **0918020A**Colour: **Polished chrome** 

- Installation: Wall

- Material: Aluminium

- Series: **Design Collection** 

- Environment: Indoor

- Area contract: Hospitality, Residential

- Emission: Indirect- design by: Eric Solè

#### DESCRIPTION

Mesmeri LED: thanks to the new LED power supply technology and to the use of LEDs specifically designed to be used in non-SELV circuits, for the first time the traditional halogen sources can be replaced with the new and extremely performing LED technology. The LED module used in this fitting allows a significant lumen output (min. 2400 lm), with suitable colour temperature (3000K) and good chromatic output (CRI 80). Furthermore, this fitting does not require the use of bulky and aesthetically invasive power devices. Its sophisticated power supply system drastically reduces flickering effects reported in similar solutions involving the rectification of alternating current power supplies. Also it guarantees good efficiency levels and a lamp life expectancy equivalent to the LEDs in use.