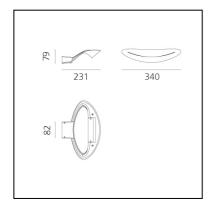

#### **DIMENSIONS**

Length: cm 34
Width: cm 23.1
Height: cm 7.9
Base Width: cm 8.2
Glow Wire Test: 850°